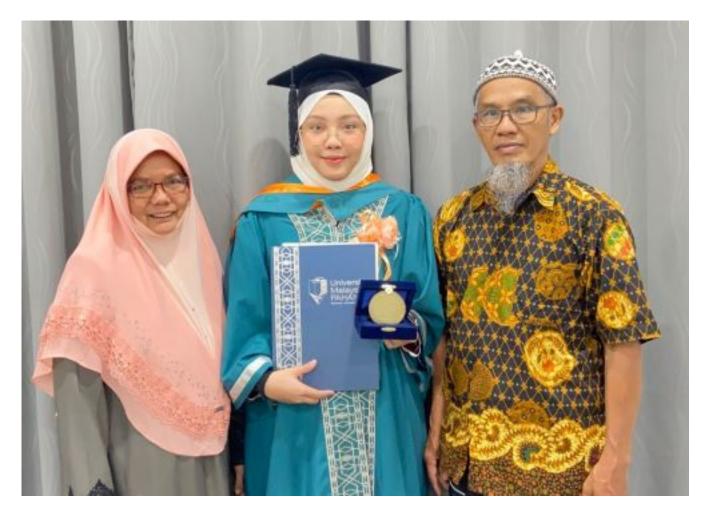

In addition to obtaining excellent results and being active in co-curricular activities at the university, she made her mother Norhayati Alias, 59 and father, Sapia'i Kussin, 66, as well as her family a source of inspiration and catalyst to spend six years of diploma and bachelor's degree studies at UMP.

"They always prayed and encouraged me to always try and not give up.

"In addition, lecturers and friends helped a lot throughout the learning process at this university.

"No matter how hard they work to raise our siblings including my brother who is a Person With Disabilities (PWD), they never give up," she said.