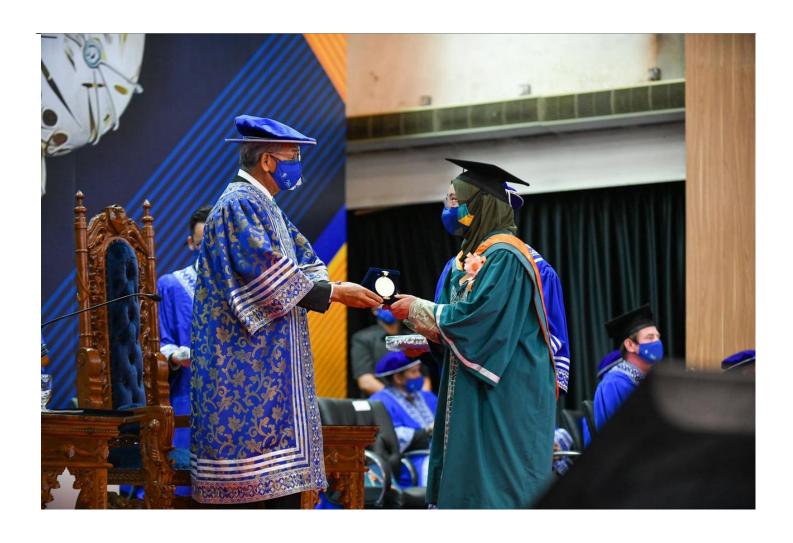

This Bachelor of Computer Science (Software Engineering) with Honours graduand was grateful when she was selected to receive the Professor Dato' Dr. Mashitah Mohd Yusoff Award at the recent Universiti Malaysia Pahang (UMP) 15th Convocation Ceremony.

"Thanks to their prayers and help, I have succeeded now. Alhamdulillah," she said.

Meanwhile, Robiatul greatly appreciated the contribution of the award by Professor Dato' Dr. Mashitah Mohd Yusoff who contributed a lot to the excellence in the academic and research fields as well as student welfare.