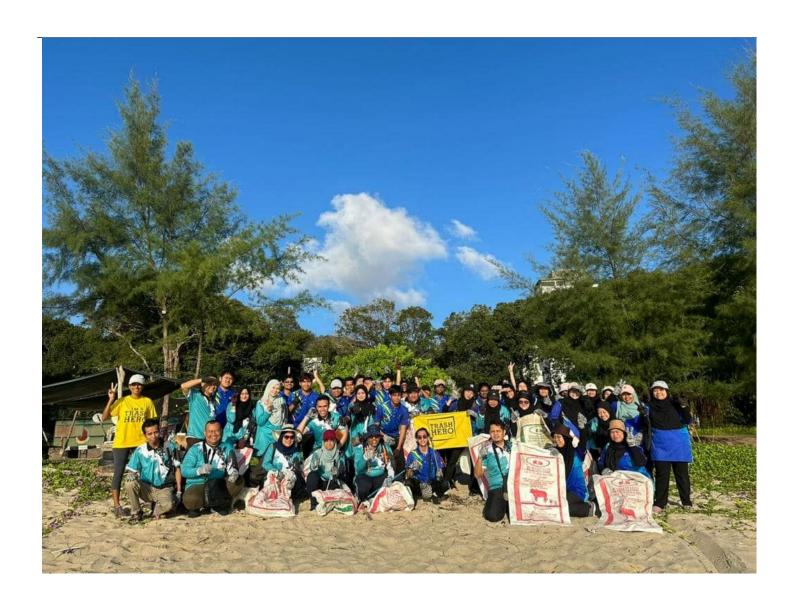

## Cleaning Pantai Pelindung, PSM CSR with Trash Hero Kuantan

30 May 2023

KUANTAN, 13 May 2023 - A total of 65 UMP Kilau volunteers from the Centre for Mathematical Sciences (PSM), Universiti Malaysia Pahang (UMP) among Foundation students, Bachelor of Data

Analytics students and staff cleaned Pantai Pelindung area that visitors always frequent.

The programme, which was collaborated by a non-governmental organisation (NGO), Trash Hero Kuantan, managed to collect 213.3 kg of garbage around the beach.

Also representing Trash Hero Kuantan Trash were Anne Vendargon and Syarifah Syazrah Syed Ab Mutalib.

For Professor Dr. Mohd Zuki, garbage on the beach not only mars the view but also harms the ecosystem for animals in the sea.