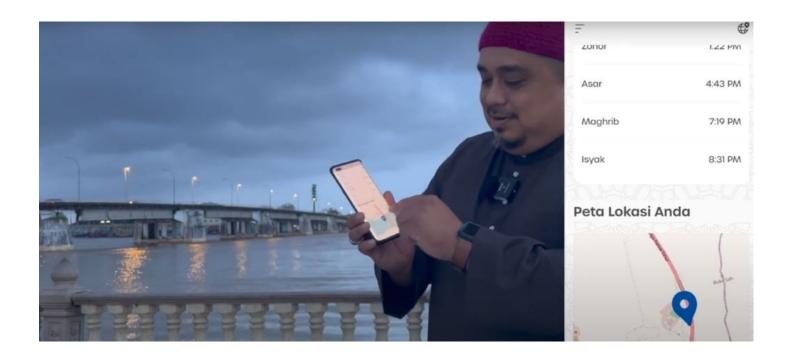

He further elaborated that iLocSolat utilizes GPS and geotagging technology within modern smartphones.

"The system tracks your location and calculates accurate prayer times.

"Users can compare it with the official times according to the Zone.

"This research will help Muslims pray at the right time, avoid prayer time confusion in border areas between two states, and reduce the reliance on printed prayer time tables by zone," he said.

For now, he mentioned, the application is primarily for academic and celestial research purposes.