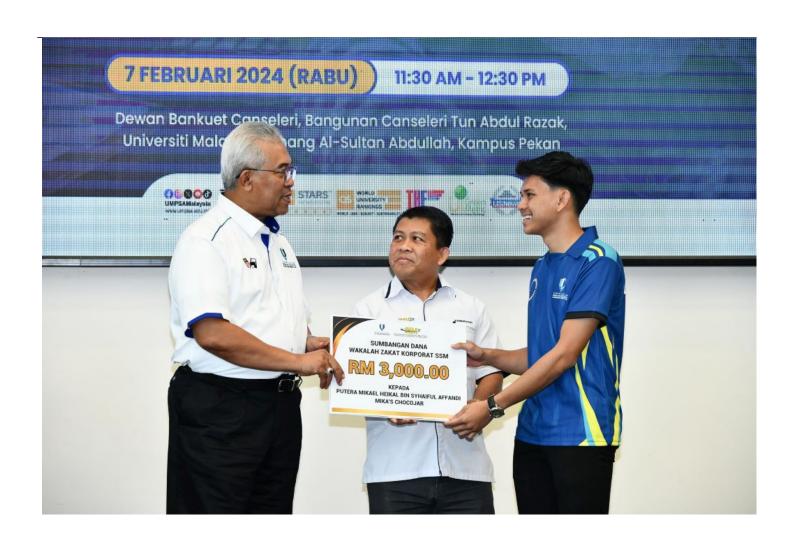

Meanwhile, the Companies Commission of Malaysia (SSM) donated Wakalah Zakat Korporat to 16 selected UMPSA student entrepreneurs with a total of RM50,000.

The donation ceremony was graced by the UMPSA Vice-Chancellor, Professor Dato' Ts. Dr. Yuserrie Zainuddin.

The Director of SSM Pahang, Kamarudin Mohd Daud and the Section Manager of Tertiary Education, YPM, Abdul Shukor Ibrahim presented the donations.

Professor Dato' Ts. Dr. Yuserrie thanked YPM, EKUINAS and SSM for their contributions and support in the development of the university's students' knowledge.