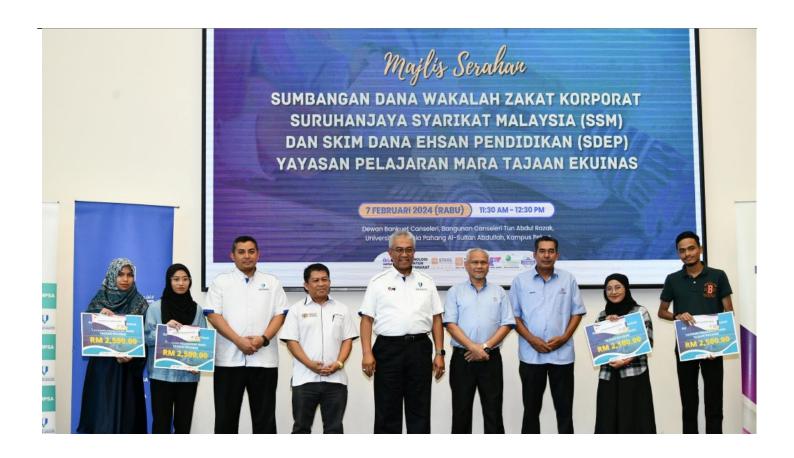

## UMPSA students receive donations from YPM, EKUINAS and SSM

4 March 2024

PEKAN, 7 February 2024 - A total of ten students of Universiti Malaysia Pahang Al-Sultan Abdullah (UMPSA) received education funding (SDEP) from Yayasan Pelajaran MARA (YPM) sponsored by Ekuiti Nasional Berhad (EKUINAS) amounting to RM25,000.

Meanwhile, the Companies Commission of Malaysia (SSM) donated Wakalah Zakat Korporat to 16 selected UMPSA student entrepreneurs with a total of RM50,000.

The donation ceremony was graced by the UMPSA Vice-Chancellor, Professor Dato' Ts. Dr. Yuserrie Zainuddin.

The Director of SSM Pahang, Kamarudin Mohd Daud and the Section Manager of Tertiary Education, YPM, Abdul Shukor Ibrahim presented the donations.

Professor Dato' Ts. Dr. Yuserrie thanked YPM, EKUINAS and SSM for their contributions and support in the development of the university's students' knowledge.